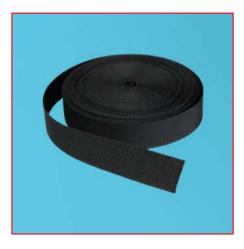

#### (3) 50mm Elastic Tape

| Color            | Black     |
|------------------|-----------|
| Size             | 50mm      |
| Material         | Polyester |
| Pattern          | Plain     |
| Brand            | Salma     |
| Stretchable(Y/N) | Yes       |

#### **Rubber Elastic Tape**

| Color            | Black     |
|------------------|-----------|
| Pattern          | Plain     |
| Material         | Polyester |
| Stretchable(Y/N) | Yes       |
| Size             | 1 inch    |
| Brand            | Salma     |