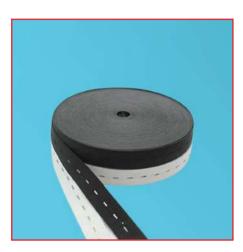

#### **Button Hole Elastic**

| Color     | Black & White |
|-----------|---------------|
| Size      | 2 inch        |
| Material  | Polyester     |
| Pattern   | Plain         |
| Thickness | 16mm          |