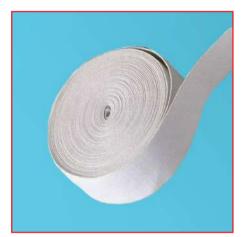

## (1) Crochet Elastic Tapes

| Color             | White                           |
|-------------------|---------------------------------|
| Size              | AS PER ROLL                     |
| Material          | Polyester                       |
| Pattern           | Plain                           |
| Thickness         | AS PER ROLL                     |
| Brands            | TAJ , SALMA ,<br>SANTRO , MONIT |
| Country of Origin | Made in India                   |

## (2) Polyester Elastic Tape

| Color             | White                           |
|-------------------|---------------------------------|
| Size              | AS PER ROLL                     |
| Material          | Polyester                       |
| Pattern           | Plain                           |
| Thickness         | AS PER ROLL                     |
| Brands            | TAJ , SALMA ,<br>SANTRO , MONIT |
| Country of Origin | Made in India                   |

### (4) Garment Elastic Tapes

| Color             | White                           |
|-------------------|---------------------------------|
| Size              | AS PER ROLL                     |
| Material          | Polyester                       |
| Pattern           | Plain                           |
| Thickness         | AS PER ROLL                     |
| Brands            | TAJ , SALMA ,<br>SANTRO , MONIT |
| Country of Origin | Made in India                   |