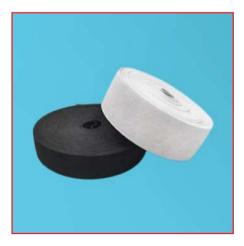

#### (2) Knitted Latex Elastic

| Color       | Black , White |
|-------------|---------------|
| Size        | 2 inch        |
| Material    | Polyester     |
| Pattern     | Plain         |
| Thickness   | 16mm          |
| Brands      | Salma         |
| Stretchable | Made in India |

#### **Button Hole Elastic**

| Color     | Black & White |
|-----------|---------------|
| Size      | 2 inch        |
| Material  | Polyester     |
| Pattern   | Plain         |
| Thickness | 16mm          |