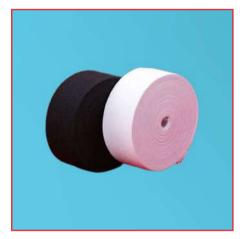

#### (2) Knitted Latex Elastic

| Color       | Black , White |
|-------------|---------------|
| Size        | 2 inch        |
| Material    | Polyester     |
| Pattern     | Plain         |
| Thickness   | 16mm          |
| Brands      | Salma         |
| Stretchable | Made in India |

#### **Button Hole Elastic**

| Color     | Black & White |
|-----------|---------------|
| Size      | 2 inch        |
| Material  | Polyester     |
| Pattern   | Plain         |
| Thickness | 16mm          |